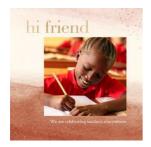

## A Celebration of International Teachers

## **Card Design and wording**

Front: hi friend / We are celebrating teachers everywhere.

**Inside:** Kids all around the world adore their teachers. I'm joining New Hope International as they invest in teachers throughout Uganda and Indonesia. A donation has been made on your behalf, towards their work.