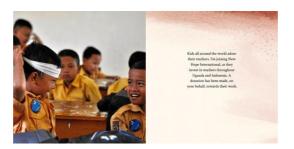

## **Card Design and wording**

Front: hi friend / We are celebrating teachers everywhere.

**Inside:** Kids all around the world adore their teachers. I'm joining New Hope International as they invest in teachers throughout Uganda and Indonesia. A donation has been made on your behalf, towards their work.